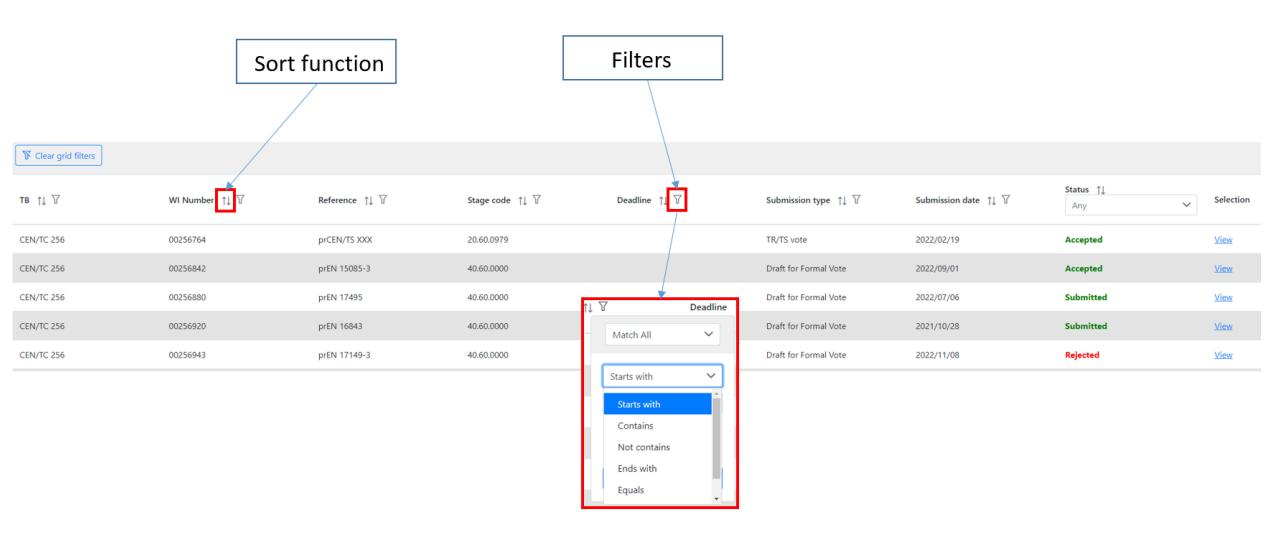

### View the status of a submission

From the *Home* screen, filter WIs based on submission status:

Submitted - files have been submitted to CCMC

Accepted – submitted files have been accepted by CCMC

Rejected – there was a problem with submitted files

#### Click on View to see the details of your submission