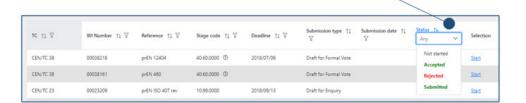

### View the status of a submission

From the *Home* screen, filter WIs based on submission status:

Submitted - files have been submitted to CCMC

Accepted – submitted files have been accepted by CCMC

Rejected – there was a problem with submitted files