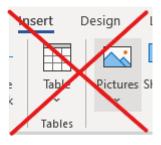

# IQC - Requirements (CEN)

- Naming convention
  - ▶ 0001, 0001a, a001, tbl1\_1, cl3\_1
  - No spaces nor symbols
- Format
  - ► TIF only
  - ▶ Resolution of 600 dpi, scaling of 100%, no layers (lzw or CCITT4)
  - ► Size of maximum 170mm x 250mm (or 250mm x 170mm)
- ► Inserting/linking pictures
  - ▶ Insert>Picture>"0001">Insert and Link
  - ▶ This enables the figures to be viewed and processed on any computer
  - ▶ Do not rename the figures after having inserted them, otherwise the links will be broken
- Equations
  - MathType
  - ► Built-in Word Equation Tool

# IQC - Requirements (CENELEC)

- ▶ Preferably the same as CEN
- ►When not possible
  - ► Copy/paste or drag/drop
  - ▶"Insert Picture" triggers IQC