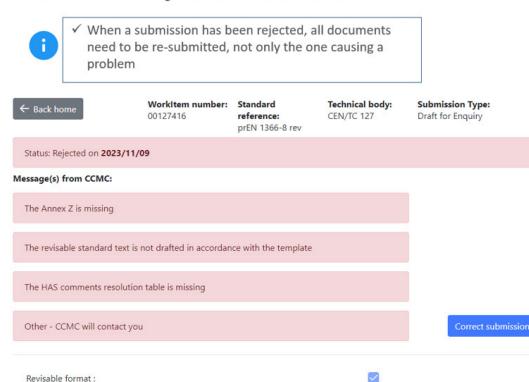

### SI: Status - Correction

### Correct a rejected submission

documents

Graphics files:

PDF Format:

Others:

Identification of patents:

Justification of normative references (unusual references):