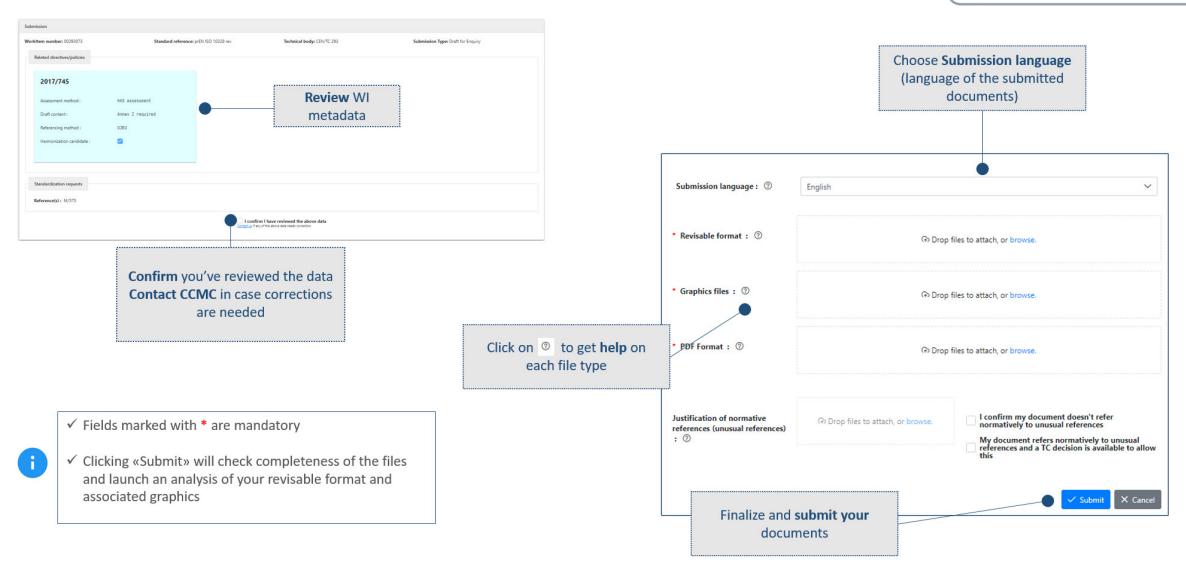

## SI: Submitting files

### Correct a rejected submission

documents

Graphics files:

PDF Format:

Others:

Identification of patents:

Justification of normative references (unusual references):