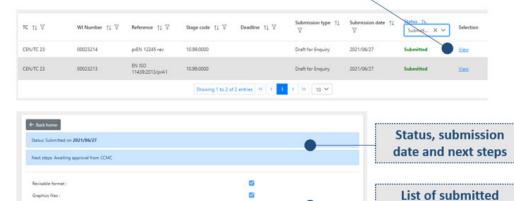

### SI: Status - Correction

#### Click on View to see the details of your submission